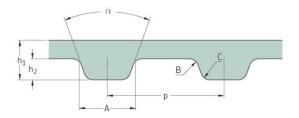

## PHG 1250-H-300

| No. of teeth      | 250  |
|-------------------|------|
| Pitch length (in) | 125  |
| Pitch length (mm) | 3175 |
| h1 = Height (mm)  | 4.3  |
| h = Height (in)   | 0.17 |
| Width (mm)        | 76.2 |
| Width (in)        | 3    |
| Sleeve (Y/N)      | N    |