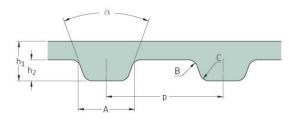

## PHG 1510-H-300

| No. of teeth      | 302    |
|-------------------|--------|
| Pitch length (in) | 151    |
| Pitch length (mm) | 3835.4 |
| h1 = Height (mm)  | 4.3    |
| h = Height (in)   | 0.17   |
| Width (mm)        | 76.2   |
| Width (in)        | 3      |
| Sleeve (Y/N)      | N      |