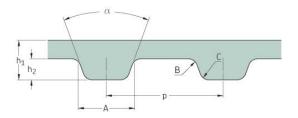

## PHG 1660-H-100

| No. of teeth      | 332    |
|-------------------|--------|
| Pitch length (in) | 166    |
|                   | 4216.4 |
| Pitch length (mm) | 7210.7 |
| h1 = Height (mm)  | 4.3    |
| h = Height (in)   | 0.17   |
| Width (mm)        | 25.4   |
| Width (in)        | 1      |
| Sleeve (Y/N)      | N      |
|                   |        |