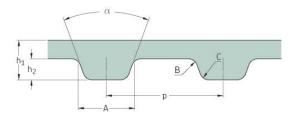

## PHG 2360-H-300

| No. of teeth      | 472    |
|-------------------|--------|
| Pitch length (in) | 236    |
| Pitch length (mm) | 5994.4 |
| h1 = Height (mm)  | 4.3    |
| h = Height (in)   | 0.17   |
| Width (mm)        | 76.2   |
| Width (in)        | 3      |
| Sleeve (Y/N)      | N      |