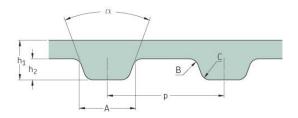

## PHG 67-L-075

| No. of teeth      | 18     |
|-------------------|--------|
| Pitch length (in) | 6.75   |
| Pitch length (mm) | 171.45 |
| h1 = Height (mm)  | 3.6    |
| h = Height (in)   | 0.14   |
| Width (mm)        | 19.05  |
| Width (in)        | 0.75   |
| Sleeve (Y/N)      | N      |