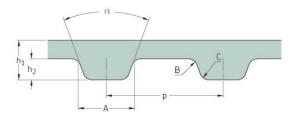

## PHG 154-L-075

| No. of teeth      | 41     |
|-------------------|--------|
| Pitch length (in) | 15.38  |
| Pitch length (mm) | 390.53 |
| h1 = Height (mm)  | 3.6    |
| h = Height (in)   | 0.14   |
| Width (mm)        | 19.05  |
| Width (in)        | 0.75   |
| Sleeve (Y/N)      | N      |