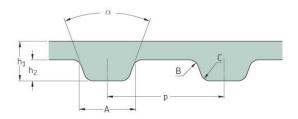

## PHG 191-L-075

| No. of teeth      | 51     |
|-------------------|--------|
| Pitch length (in) | 19.13  |
| Pitch length (mm) | 485.78 |
| h1 = Height (mm)  | 3.6    |
| h = Height (in)   | 0.14   |
| Width (mm)        | 19.05  |
| Width (in)        | 0.75   |
| Sleeve (Y/N)      | N      |