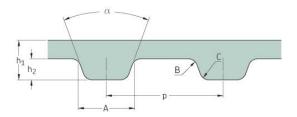

## PHG 265-L-100

| No. of teeth      | 71     |
|-------------------|--------|
| Pitch length (in) | 26.63  |
| Pitch length (mm) | 676.28 |
| h1 = Height (mm)  | 3.6    |
| h = Height (in)   | 0.14   |
| Width (mm)        | 25.4   |
| Width (in)        | 1      |
| Sleeve (Y/N)      | N      |