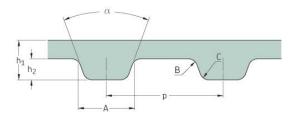

## PHG 277-L-100

| No. of teeth      | 74     |
|-------------------|--------|
| Pitch length (in) | 27.75  |
| Pitch length (mm) | 704.85 |
| h1 = Height (mm)  | 3.6    |
| h = Height (in)   | 0.14   |
| Width (mm)        | 25.4   |
| Width (in)        | 1      |
| Sleeve (Y/N)      | N      |