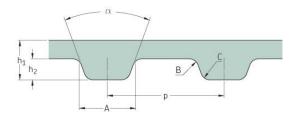

## PHG 555-L-100

| ,                    |             |
|----------------------|-------------|
| No. of teeth         | 148         |
|                      | <i>EE E</i> |
| Pitch length (in)    | 55.5        |
| Ditch longth (mm)    | 1409.7      |
| Pitch length (mm)    | 1407.7      |
| h1 = Height (mm)     | 3.6         |
| III – Height (IIIII) |             |
| h = Height (in)      | 0.14        |
| • • •                |             |
| Width (mm)           | 25.4        |
|                      | 1           |
| Width (in)           | 1           |
|                      | N           |
| Sleeve (Y/N)         | IN          |
|                      |             |