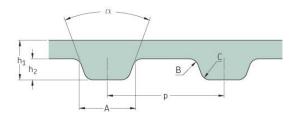

## PHG 570-L-075

| No. of teeth      | 152    |
|-------------------|--------|
| Pitch length (in) | 57     |
| Pitch length (mm) | 1447.8 |
| h1 = Height (mm)  | 3.6    |
| h = Height (in)   | 0.14   |
| Width (mm)        | 19.05  |
| Width (in)        | 0.75   |
| Sleeve (Y/N)      | N      |