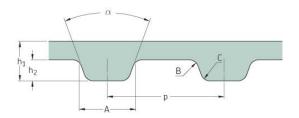

## PHG 731-L-100

| ·····   |
|---------|
| 195     |
| 73.13   |
| /3.13   |
| 1857.38 |
|         |
| 3.6     |
| 0.14    |
| 0.14    |
| 25.4    |
| -       |
| 1       |
| N       |
| 11      |
|         |