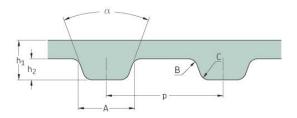

## PHG 304-L-050

| No. of teeth         | 81       |
|----------------------|----------|
| Pitch length (in)    | 30.38    |
| i iteri iengen (iii) |          |
| Pitch length (mm)    | 771.53   |
| h1 = Height (mm)     | 3.6      |
|                      | 0.1.4    |
| h = Height (in)      | 0.14     |
| Width (mm)           | 12.7     |
|                      | <u>.</u> |
| Width (in)           | 0.5      |
| Sleeve (Y/N)         | Ν        |
|                      |          |