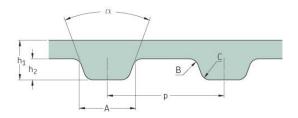

## PHG 450-L-050

|                      | -,   |
|----------------------|------|
| No. of teeth         | 120  |
|                      | 45   |
| Pitch length (in)    | 45   |
| Pitch length (mm)    | 1143 |
| Pitch length (IIIII) | 1175 |
| h1 = Height (mm)     | 3.6  |
|                      |      |
| h = Height (in)      | 0.14 |
|                      | 12.7 |
| Width (mm)           | 12.7 |
| Width (in)           | 0.5  |
|                      | 0.5  |
| Sleeve (Y/N)         | Ν    |
|                      |      |