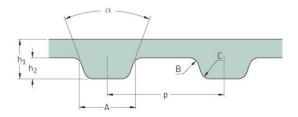

## PHG 453-L-050

|                   | 1.0.1   |
|-------------------|---------|
| No. of teeth      | 121     |
| Pitch length (in) | 45.38   |
|                   |         |
| Pitch length (mm) | 1152.53 |
| h1 = Height (mm)  | 3.6     |
|                   |         |
| h = Height (in)   | 0.14    |
| Width (mm)        | 12.7    |
|                   |         |
| Width (in)        | 0.5     |
| Sleeve (Y/N)      | Ν       |
| SIEEVE (I/IV)     |         |