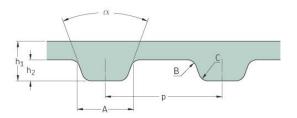

## PHG 1192-L-050

| No. of teeth      | 318     |
|-------------------|---------|
| Ditch longth (in) | 119.25  |
| Pitch length (in) | 119.25  |
| Pitch length (mm) | 3028.95 |
|                   | 3.6     |
| h1 = Height (mm)  | 5.0     |
| h = Height (in)   | 0.14    |
|                   | 10 -    |
| Width (mm)        | 12.7    |
| Width (in)        | 0.5     |
| · /               |         |
| Sleeve (Y/N)      | Ν       |
| • • •             |         |