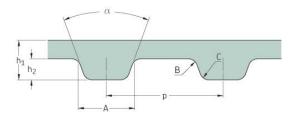

## PHG 1675-L-050

| f                  |         |
|--------------------|---------|
| No. of teeth       | 447     |
| Pitch length (in)  | 167.63  |
| Fitch length (iii) | 107.05  |
| Pitch length (mm)  | 4257.68 |
| h1 = Height (mm)   | 3.6     |
| <b>.</b>           | 0.14    |
| h = Height (in)    | 0.14    |
| Width (mm)         | 12.7    |
| widen (initi)      |         |
| Width (in)         | 0.5     |
| · · /              | N       |
| Sleeve (Y/N)       | Ν       |
|                    |         |