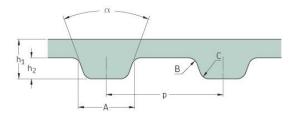

## PHG 352-L-S750

| No. of teeth      | 95     |
|-------------------|--------|
| Pitch length (in) | 35.2   |
| Pitch length (mm) | 894.08 |
| h1 = Height (mm)  | 3.6    |
| h = Height (in)   | 0.14   |
| Width (mm)        | 190.5  |
| Width (in)        | 7.5    |
| Sleeve (Y/N)      | Y      |