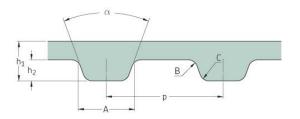

## PHG 1675-L-S1800

| No. of teeth      | 452    |
|-------------------|--------|
| Pitch length (in) | 167.5  |
| Pitch length (mm) | 4254.5 |
| h1 = Height (mm)  | 3.6    |
| h = Height (in)   | 0.14   |
| Width (mm)        | 457.2  |
| Width (in)        | 18     |
| Sleeve (Y/N)      | Y      |