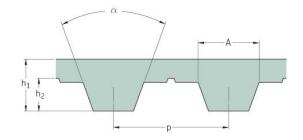

## PHG T10-320-20

| No. of teeth      | 32   |
|-------------------|------|
| Pitch length (in) | 12.6 |
| Pitch length (mm) | 320  |
| h1 = Height (mm)  | 4.5  |
| Width (mm)        | 20   |
| Sleeve (Y/N)      | N    |