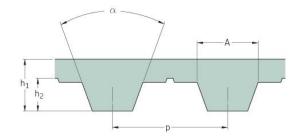

## PHG T10-400-32

| No. of teeth      | 40    |
|-------------------|-------|
| Pitch length (in) | 15.75 |
| Pitch length (mm) | 400   |
| h1 = Height (mm)  | 4.5   |
| Width (mm)        | 32    |
| Sleeve (Y/N)      | N     |