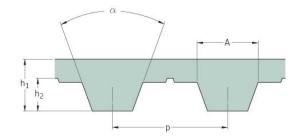

## PHG T10-450-16

| No. of teeth      | 45    |
|-------------------|-------|
| Pitch length (in) | 17.72 |
| Pitch length (mm) | 450   |
| h1 = Height (mm)  | 4.5   |
| Width (mm)        | 16    |
| Sleeve (Y/N)      | N     |