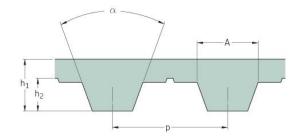

## PHG T10-450-32

| No. of teeth      | 45    |
|-------------------|-------|
| Pitch length (in) | 17.72 |
| Pitch length (mm) | 450   |
| h1 = Height (mm)  | 4.5   |
| Width (mm)        | 32    |
| Sleeve (Y/N)      | N     |