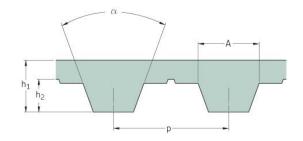

## PHG T10-610-50

| No. of teeth      | 61    |
|-------------------|-------|
| Pitch length (in) | 24.02 |
| Pitch length (mm) | 610   |
| h1 = Height (mm)  | 4.5   |
| Width (mm)        | 50    |
| Sleeve (Y/N)      | N     |