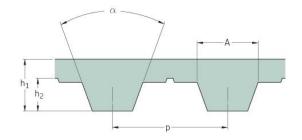

## PHG T10-850-50

| No. of teeth      | 85    |
|-------------------|-------|
| Pitch length (in) | 33.46 |
| Pitch length (mm) | 850   |
| h1 = Height (mm)  | 4.5   |
| Width (mm)        | 50    |
| Sleeve (Y/N)      | N     |