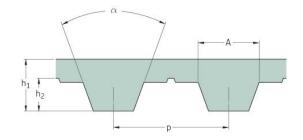

## PHG T10-920-20

| No. of teeth      | 92    |
|-------------------|-------|
| Pitch length (in) | 36.22 |
| Pitch length (mm) | 920   |
| h1 = Height (mm)  | 4.5   |
| Width (mm)        | 20    |
| Sleeve (Y/N)      | N     |