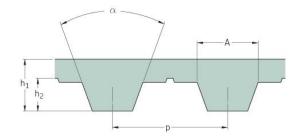

## PHG T10-1440-20

| No. of teeth      | 144   |
|-------------------|-------|
| Pitch length (in) | 56.69 |
| Pitch length (mm) | 1440  |
| h1 = Height (mm)  | 4.5   |
| Width (mm)        | 20    |
| Sleeve (Y/N)      | N     |