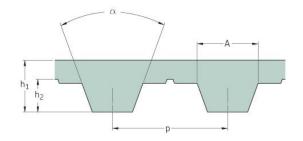

## PHG T10-1480-20

| No. of teeth      | 148   |
|-------------------|-------|
| Pitch length (in) | 58.27 |
| Pitch length (mm) | 1480  |
| h1 = Height (mm)  | 4.5   |
| Width (mm)        | 20    |
| Sleeve (Y/N)      | N     |