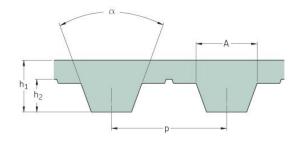

## PHG T10-1700-25

| No. of teeth      | 170   |
|-------------------|-------|
| Pitch length (in) | 66.93 |
| Pitch length (mm) | 1700  |
| h1 = Height (mm)  | 4.5   |
| Width (mm)        | 25    |
| Sleeve (Y/N)      | N     |