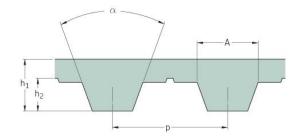

## PHG T10-2340-32

| No. of teeth      | 234   |
|-------------------|-------|
| Pitch length (in) | 92.13 |
| Pitch length (mm) | 2340  |
| h1 = Height (mm)  | 4.5   |
| Width (mm)        | 32    |
| Sleeve (Y/N)      | N     |