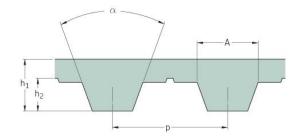

## PHG T10-2340-50

| No. of teeth      | 234   |
|-------------------|-------|
| Pitch length (in) | 92.13 |
| Pitch length (mm) | 2340  |
| h1 = Height (mm)  | 4.5   |
| Width (mm)        | 50    |
| Sleeve (Y/N)      | N     |