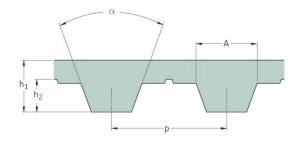

## PHG T10-600-S450

| No. of teeth      | 60    |
|-------------------|-------|
| Pitch length (in) | 23.62 |
| Pitch length (mm) | 600   |
| h1 = Height (mm)  | 4.5   |
| Width (mm)        | 450   |
| Sleeve (Y/N)      | Y     |