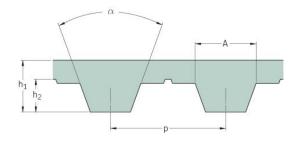

## PHG T10-1260-S190

| No. of teeth      | 126   |
|-------------------|-------|
| Pitch length (in) | 49.61 |
| Pitch length (mm) | 1260  |
| h1 = Height (mm)  | 4.5   |
| Width (mm)        | 190   |
| Sleeve (Y/N)      | Y     |