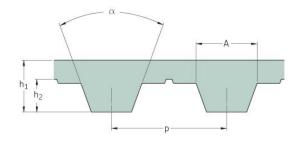

## PHG T10-3340-S440

| No. of teeth      | 334   |
|-------------------|-------|
| Pitch length (in) | 131.5 |
| Pitch length (mm) | 3340  |
| h1 = Height (mm)  | 4.5   |
| Width (mm)        | 440   |
| Sleeve (Y/N)      | Y     |