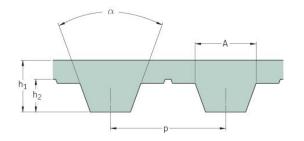

## PHG T10-3500-S240

| No. of teeth      | 350   |
|-------------------|-------|
| Pitch length (in) | 137.8 |
| Pitch length (mm) | 3500  |
| h1 = Height (mm)  | 4.5   |
| Width (mm)        | 240   |
| Sleeve (Y/N)      | Y     |