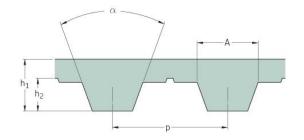

## PHG T2.5-317.5-8

| No. of teeth      | 127   |
|-------------------|-------|
| Pitch length (in) | 12.48 |
| Pitch length (mm) | 317.5 |
| h1 = Height (mm)  | 1.3   |
| Width (mm)        | 8     |
| Sleeve (Y/N)      | N     |