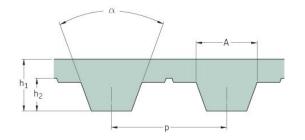

## PHG T2.5-470-S450

| No. of teeth      | 188  |
|-------------------|------|
| Pitch length (in) | 18.5 |
| Pitch length (mm) | 470  |
| h1 = Height (mm)  | 1.3  |
| Width (mm)        | 450  |
| Sleeve (Y/N)      | Y    |