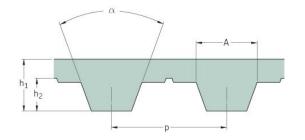

## PHG T2.5-787.5-S450

| No. of teeth      | 315   |
|-------------------|-------|
| Pitch length (in) | 30.98 |
| Pitch length (mm) | 787   |
| h1 = Height (mm)  | 1.3   |
| Width (mm)        | 450   |
| Sleeve (Y/N)      | Y     |