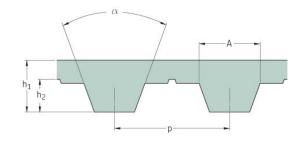

## PHG T5-200-8

| No. of teeth      | 40   |
|-------------------|------|
| Pitch length (in) | 7.87 |
| Pitch length (mm) | 200  |
| h1 = Height (mm)  | 2.2  |
| Width (mm)        | 8    |
| Sleeve (Y/N)      | N    |