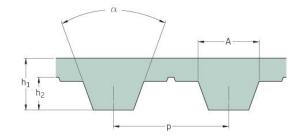

## PHG T5-255-20

| No. of teeth      | 51    |
|-------------------|-------|
| Pitch length (in) | 10.04 |
| Pitch length (mm) | 255   |
| h1 = Height (mm)  | 2.2   |
| Width (mm)        | 20    |
| Sleeve (Y/N)      | N     |