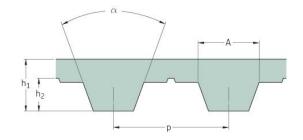

## PHG T5-275-8

| No. of teeth      | 55    |
|-------------------|-------|
| Pitch length (in) | 10.83 |
| Pitch length (mm) | 275   |
| h1 = Height (mm)  | 2.2   |
| Width (mm)        | 8     |
| Sleeve (Y/N)      | N     |