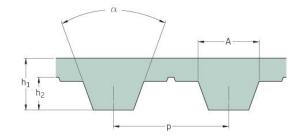

## PHG T5-355-10

| No. of teeth      | 71    |
|-------------------|-------|
| Pitch length (in) | 13.98 |
| Pitch length (mm) | 355   |
| h1 = Height (mm)  | 2.2   |
| Width (mm)        | 10    |
| Sleeve (Y/N)      | N     |