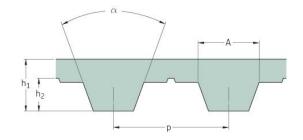

## PHG T5-420-8

| No. of teeth      | 84    |
|-------------------|-------|
| Pitch length (in) | 16.54 |
| Pitch length (mm) | 420   |
| h1 = Height (mm)  | 2.2   |
| Width (mm)        | 8     |
| Sleeve (Y/N)      | N     |