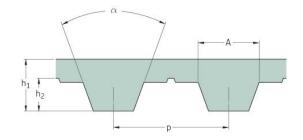

## PHG T5-550-12

| No. of teeth      | 110   |
|-------------------|-------|
| Pitch length (in) | 21.65 |
| Pitch length (mm) | 550   |
| h1 = Height (mm)  | 2.2   |
| Width (mm)        | 12    |
| Sleeve (Y/N)      | N     |