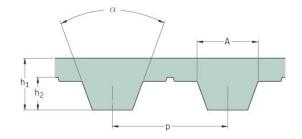

## PHG T5-675-25

| No. of teeth      | 135   |
|-------------------|-------|
| Pitch length (in) | 26.57 |
| Pitch length (mm) | 675   |
| h1 = Height (mm)  | 2.2   |
| Width (mm)        | 25    |
| Sleeve (Y/N)      | N     |