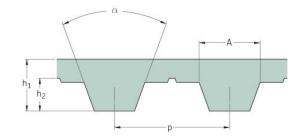

## PHG T5-740-16

| No. of teeth      | 148   |
|-------------------|-------|
| Pitch length (in) | 29.13 |
| Pitch length (mm) | 740   |
| h1 = Height (mm)  | 2.2   |
| Width (mm)        | 16    |
| Sleeve (Y/N)      | N     |