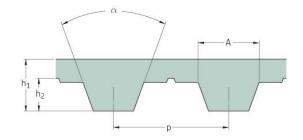

## PHG T5-740-20

| No. of teeth      | 148   |
|-------------------|-------|
| Pitch length (in) | 29.13 |
| Pitch length (mm) | 740   |
| h1 = Height (mm)  | 2.2   |
| Width (mm)        | 20    |
| Sleeve (Y/N)      | N     |