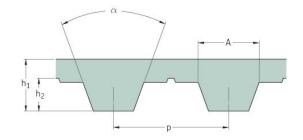

## PHG T5-805-20

| No. of teeth      | 161   |
|-------------------|-------|
| Pitch length (in) | 31.69 |
| Pitch length (mm) | 805   |
| h1 = Height (mm)  | 2.2   |
| Width (mm)        | 20    |
| Sleeve (Y/N)      | N     |