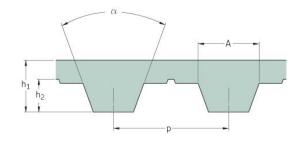

## PHG T5-810-20

| No. of teeth      | 162   |
|-------------------|-------|
| Pitch length (in) | 31.89 |
| Pitch length (mm) | 810   |
| h1 = Height (mm)  | 2.2   |
| Width (mm)        | 20    |
| Sleeve (Y/N)      | N     |