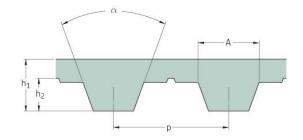

## PHG T5-990-8

| No. of teeth      | 198   |
|-------------------|-------|
| Pitch length (in) | 38.98 |
| Pitch length (mm) | 990   |
| h1 = Height (mm)  | 2.2   |
| Width (mm)        | 8     |
| Sleeve (Y/N)      | N     |